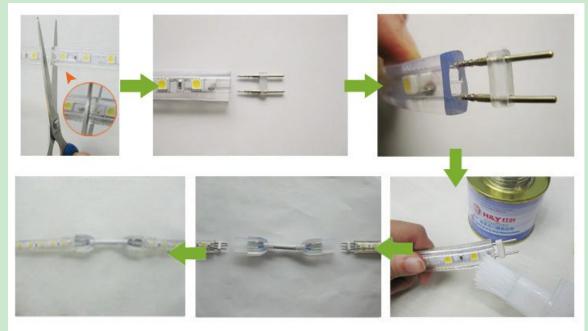

#### 3. How to install the Middle Connector between the strips?

After cutting the strips, First insert the small pin, Once insert tightly, Then taken some PVC glue on the strips, At last ,Insert the middle connector, It is ok now.