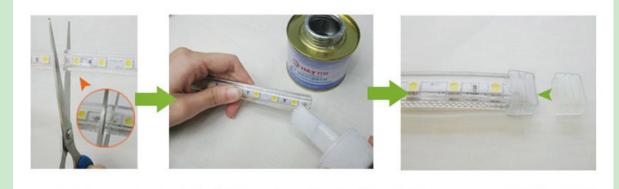

#### 3. How to connect the End Cap?

After cutting the strips, First taking some PVC strips at the strip side, Then Insert the end cap tightly, It is ok now.