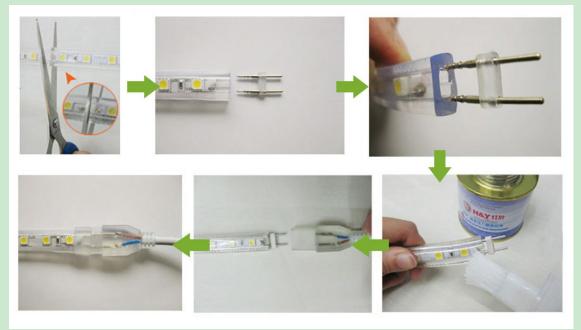

#### 2.How to install the power plug?

After cutting the the strips, First insert the small pin, After making it tightly, Then taken some PVC glue to the strips, Then insert the power plug tightly, It can be working now.