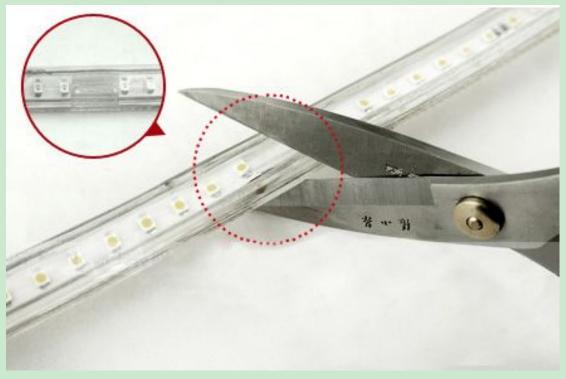

### 1.Where to Cutting the Strips?

See the following photo, Just cutting at the place which there is the cutting gap between every unit from the strips.