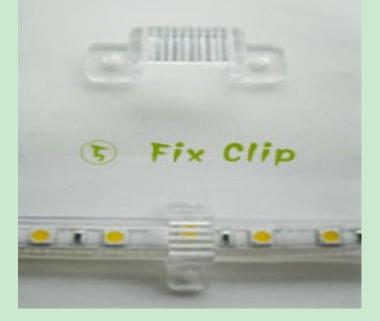

4. How to install the Fix Clip to the strips?

Just seen the above photo, You can push one pcs of the fix clip on the strips between each 30cm(1m use 3 pcs),Then use two pcs of the screw in the two holes from the fix clip. Make it tighten, Then it can be working well and can be prevent drop.